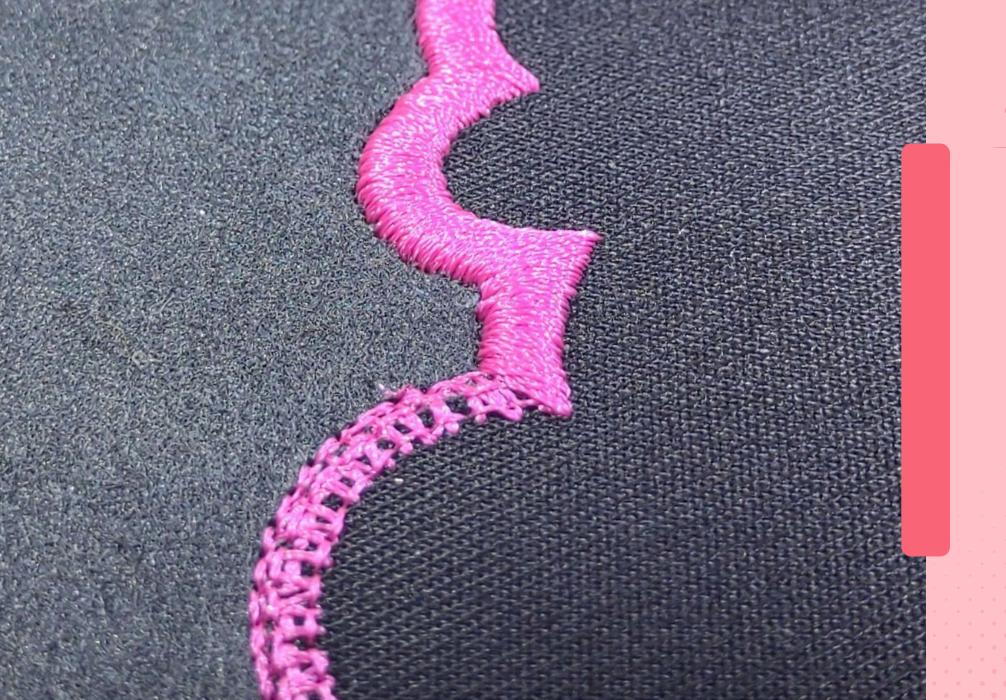

TYPES OF STITCHING ON SEWING MACHINE



#### **Sewing Machine Stitches and Their Uses**



#### 29 Types Of Stitching On Sewing Machine With Pictures



**Pad Stitching** 

**Chain Stitch** 

**Backstitch** 

**Honeycomb Stitch** 



Tatami Stitch





**Straight Stitch** 





**Zigzag Stitch** 





## **Blind Hem Stitch**









# 

#### **Overcast Stitch**





#### **Overlock Stitch**





**Lightning Stitch** 





**Feather Stitch** 





**Honeycomb Stitch** 





**Darning Stitch** 





**Box Stitch** 





## Pick Stitch





# Catch Stitch





# **Pad Stitching**





Saddle Stitch





Tack Stitch





**Blanket Stitch** 







**Chain Stitch** 





**Ladder Stitch** 





Fill Stitch





Cutwork





Surface Embroidery





Tatami Stitch





**Underlay Stitches** 





### Outline Quilting Stitches





# **Stipple Quilting**





# **Scallop Stitch**