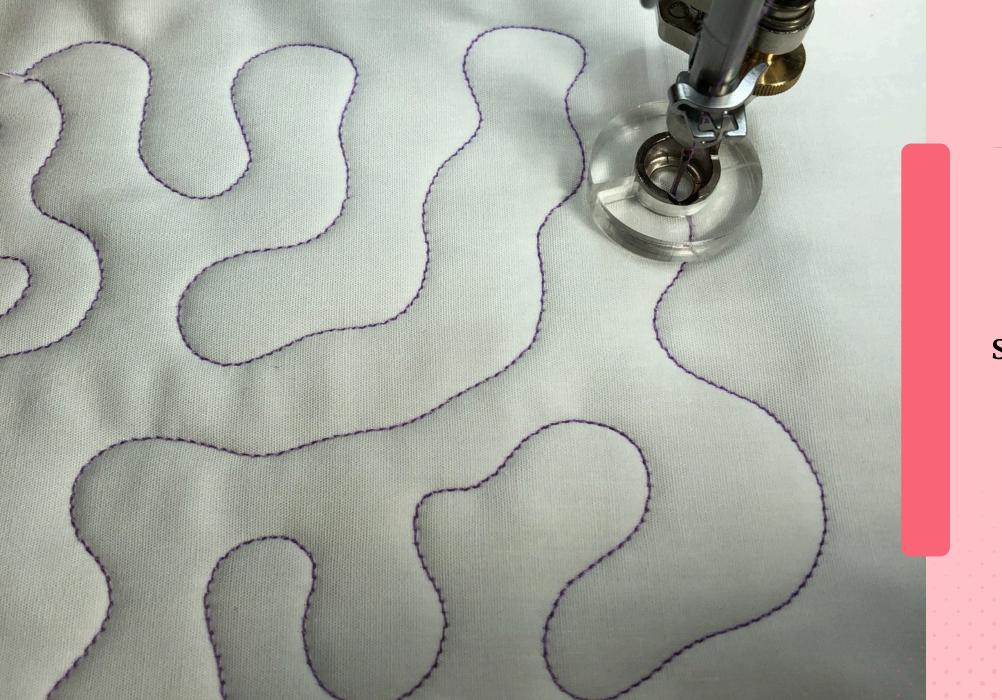

HINE



#### **Sewing Machine Stitches and Their Uses**



#### 29 Types Of Stitching On Sewing Machine With Pictures



**Pad Stitching** 

**Chain Stitch** 

**Backstitch** 

**Honeycomb Stitch** 



Tatami Stitch





**Straight Stitch** 





**Zigzag Stitch** 





## **Blind Hem Stitch**









# 

#### **Overcast Stitch**





#### **Overlock Stitch**





**Lightning Stitch** 





**Feather Stitch** 





**Honeycomb Stitch** 





**Darning Stitch** 





**Box Stitch** 





## Pick Stitch





# Catch Stitch





# **Pad Stitching**





Saddle Stitch





Tack Stitch





**Blanket Stitch** 







**Chain Stitch** 





**Ladder Stitch** 





Fill Stitch





Cutwork





Surface Embroidery





Tatami Stitch





**Underlay Stitches** 





### Outline Quilting Stitches





# **Stipple Quilting**





# **Scallop Stitch**