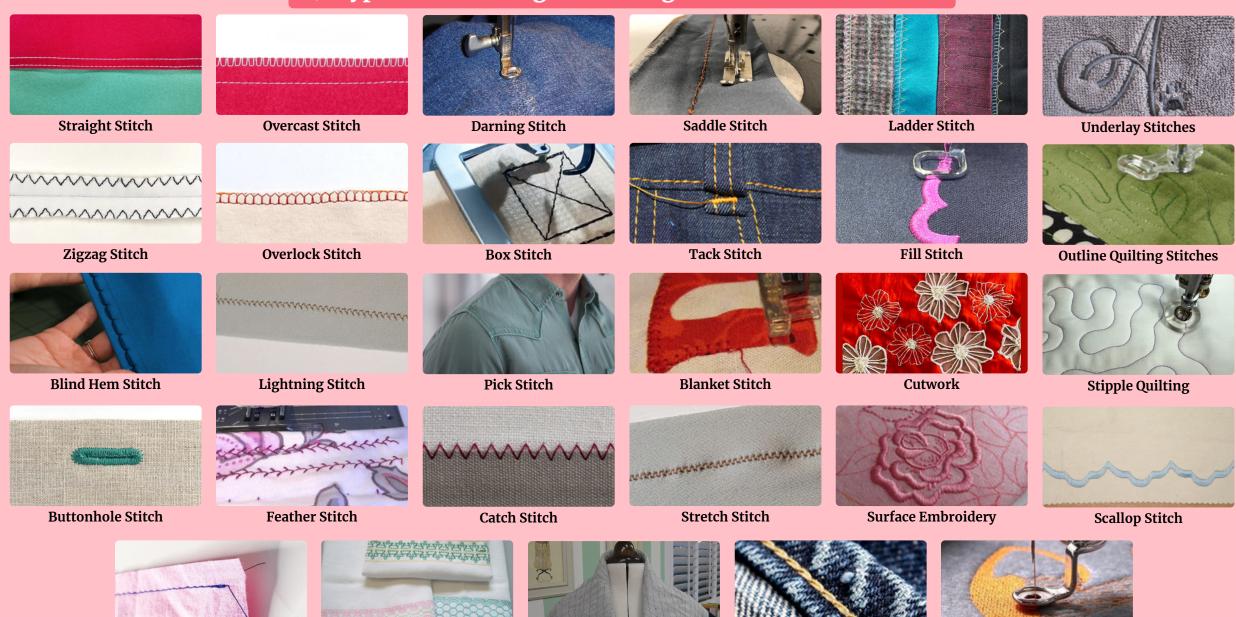

#### 29 Types Of Stitching On Sewing Machine With Pictures

**Pad Stitching** 

**Chain Stitch** 

**Backstitch** 

**Honeycomb Stitch** 

Tatami Stitch

**Straight Stitch** 

**Zigzag Stitch** 

## **Blind Hem Stitch**

#### **Overcast Stitch**

#### **Overlock Stitch**

**Lightning Stitch** 

**Feather Stitch** 

**Honeycomb Stitch** 

**Darning Stitch** 

**Box Stitch** 

## Pick Stitch

# Catch Stitch

# **Pad Stitching**

Saddle Stitch

Tack Stitch

**Blanket Stitch** 

**Chain Stitch** 

**Ladder Stitch** 

Fill Stitch

Cutwork

Surface Embroidery

Tatami Stitch

**Underlay Stitches** 

### Outline Quilting Stitches

# **Stipple Quilting**

# **Scallop Stitch**