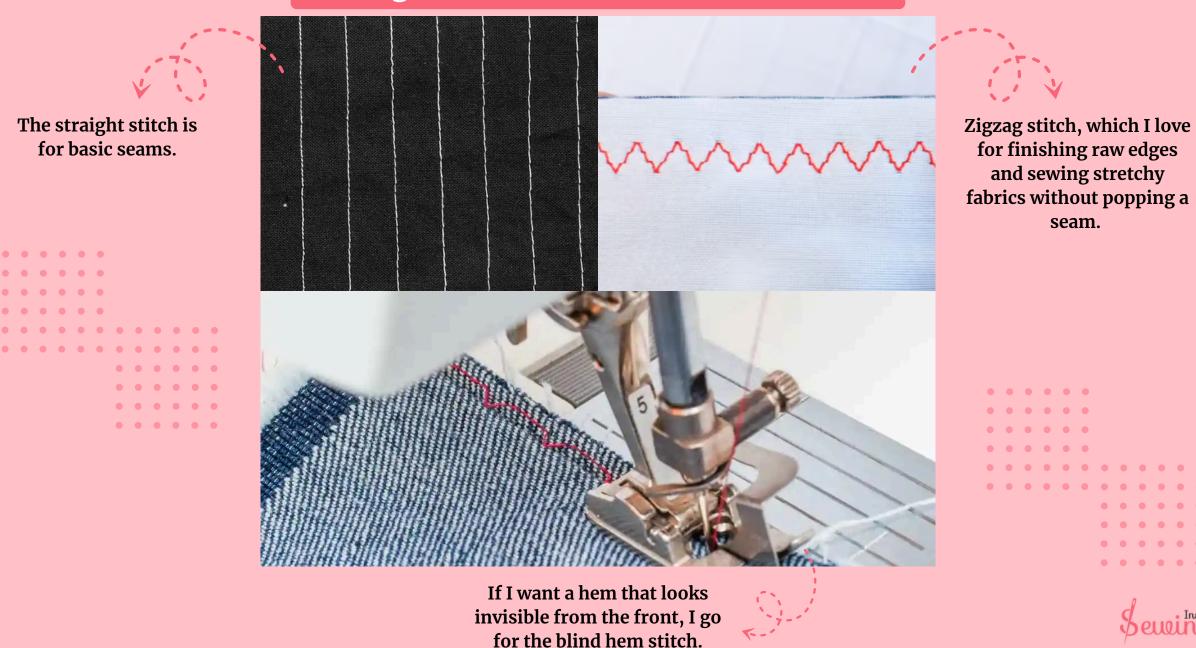

#### 29 Types Of Stitching On Sewing Machine With Pictures

**Pad Stitching** 

**Chain Stitch** 

**Backstitch** 

**Honeycomb Stitch** 

Tatami Stitch

**Straight Stitch** 

**Zigzag Stitch** 