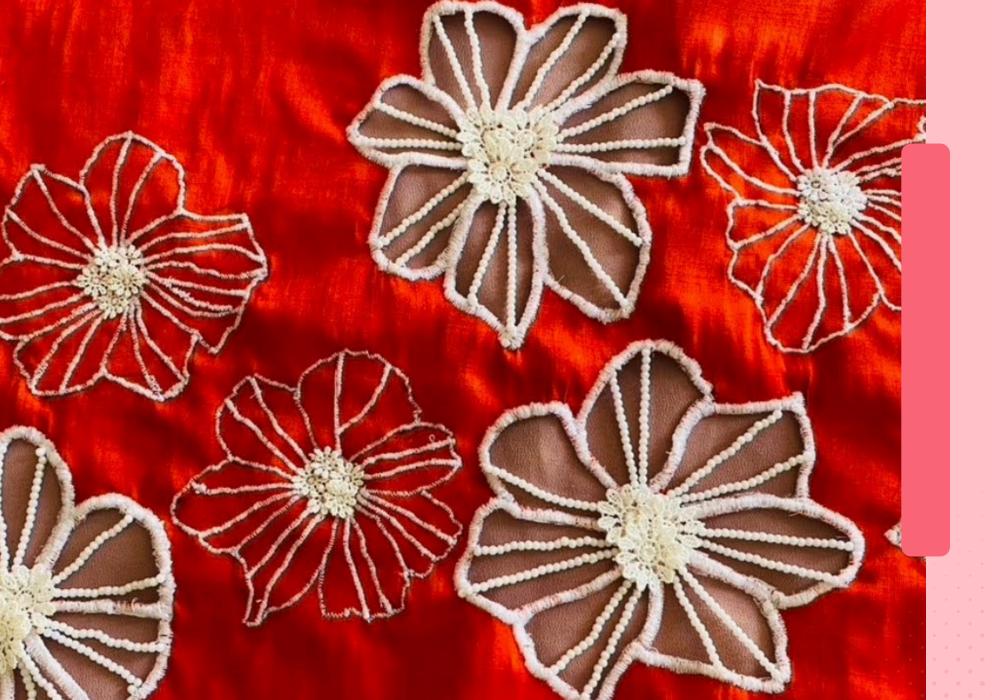

TYPES OF STITCHING ON SEWING MACHINE



#### **Sewing Machine Stitches and Their Uses**



#### 29 Types Of Stitching On Sewing Machine With Pictures



**Pad Stitching** 

**Chain Stitch** 

**Backstitch** 

**Honeycomb Stitch** 



Tatami Stitch





**Straight Stitch** 





**Zigzag Stitch** 





## **Blind Hem Stitch**









# 

#### **Overcast Stitch**





#### **Overlock Stitch**





**Lightning Stitch** 





**Feather Stitch** 





**Honeycomb Stitch** 





**Darning Stitch** 





**Box Stitch** 





## Pick Stitch





# Catch Stitch





# **Pad Stitching**





Saddle Stitch





Tack Stitch





**Blanket Stitch** 







**Chain Stitch** 





**Ladder Stitch** 





Fill Stitch





Cutwork





Surface Embroidery





Tatami Stitch





**Underlay Stitches** 





### Outline Quilting Stitches





# **Stipple Quilting**





# **Scallop Stitch**