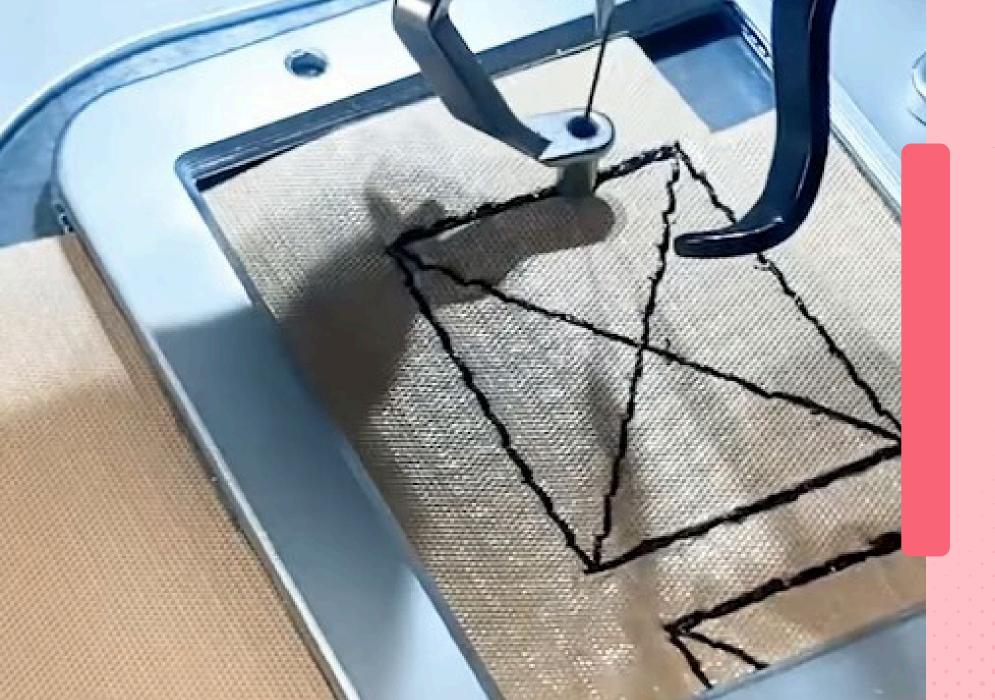

# **Pad Stitching**

Saddle Stitch

Tack Stitch

**Blanket Stitch** 

**Chain Stitch** 

**Ladder Stitch** 

Fill Stitch

Cutwork