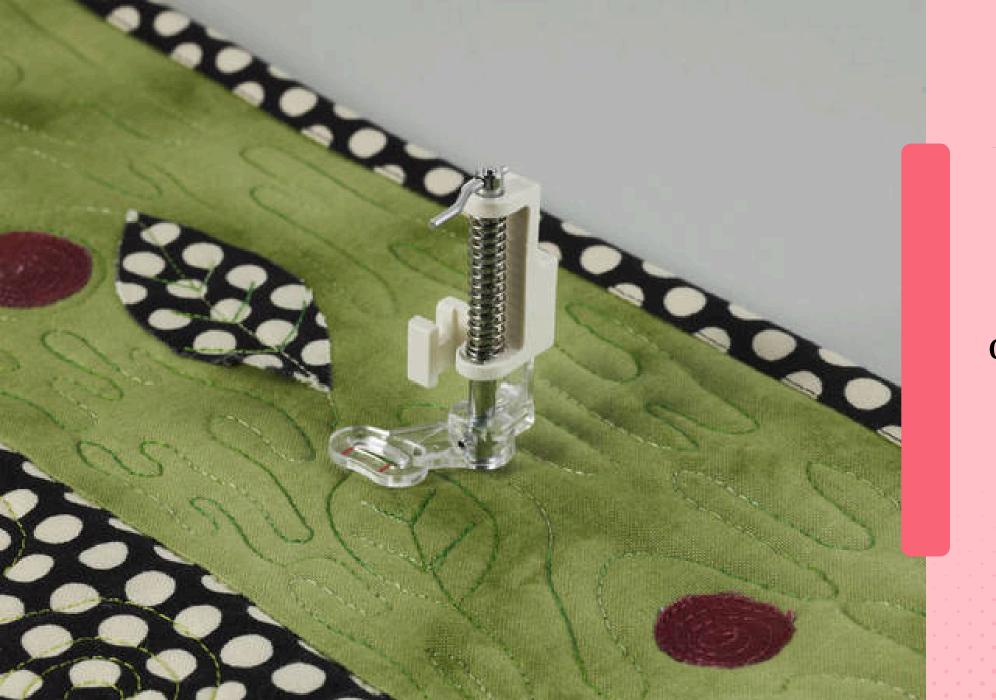

TYPES OF STITCHING ON SEWING MACHINE



#### **Sewing Machine Stitches and Their Uses**



#### 29 Types Of Stitching On Sewing Machine With Pictures



**Pad Stitching** 

**Chain Stitch** 

**Backstitch** 

**Honeycomb Stitch** 



Tatami Stitch





**Straight Stitch** 





**Zigzag Stitch** 





## **Blind Hem Stitch**









# 

#### **Overcast Stitch**





#### **Overlock Stitch**





**Lightning Stitch** 





**Feather Stitch** 





**Honeycomb Stitch** 





**Darning Stitch** 





**Box Stitch** 





## Pick Stitch





# Catch Stitch





# **Pad Stitching**





Saddle Stitch





Tack Stitch





**Blanket Stitch** 







**Chain Stitch** 





**Ladder Stitch** 





Fill Stitch





Cutwork





Surface Embroidery





Tatami Stitch





**Underlay Stitches** 





### Outline Quilting Stitches





# **Stipple Quilting**





# **Scallop Stitch**