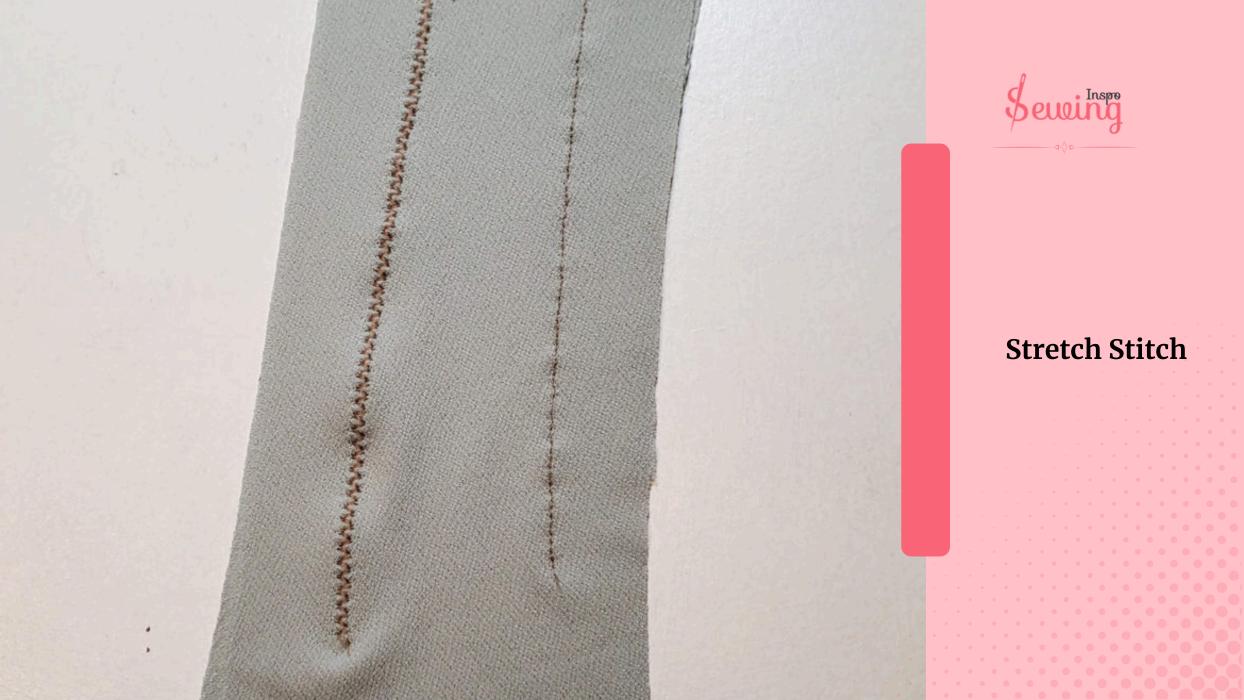

#### 29 Types Of Stitching On Sewing Machine With Pictures

**Pad Stitching** 

**Chain Stitch** 

**Backstitch** 

**Honeycomb Stitch** 

Tatami Stitch

**Straight Stitch** 

**Zigzag Stitch** 