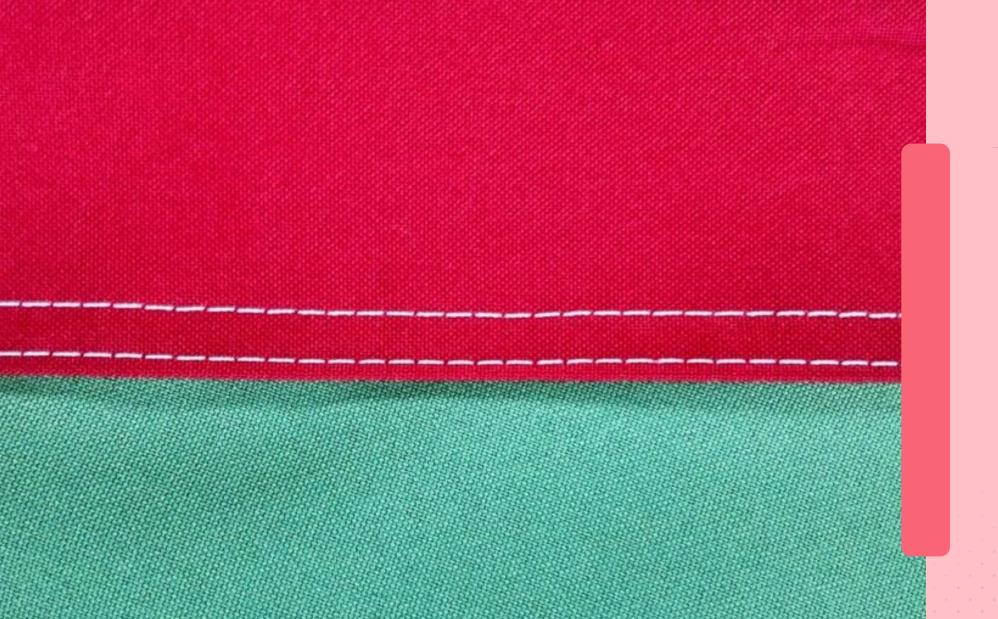

#### 29 Types Of Stitching On Sewing Machine With Pictures

**Pad Stitching** 

**Chain Stitch** 

**Backstitch** 

**Honeycomb Stitch** 

Tatami Stitch

**Straight Stitch** 

**Zigzag Stitch** 