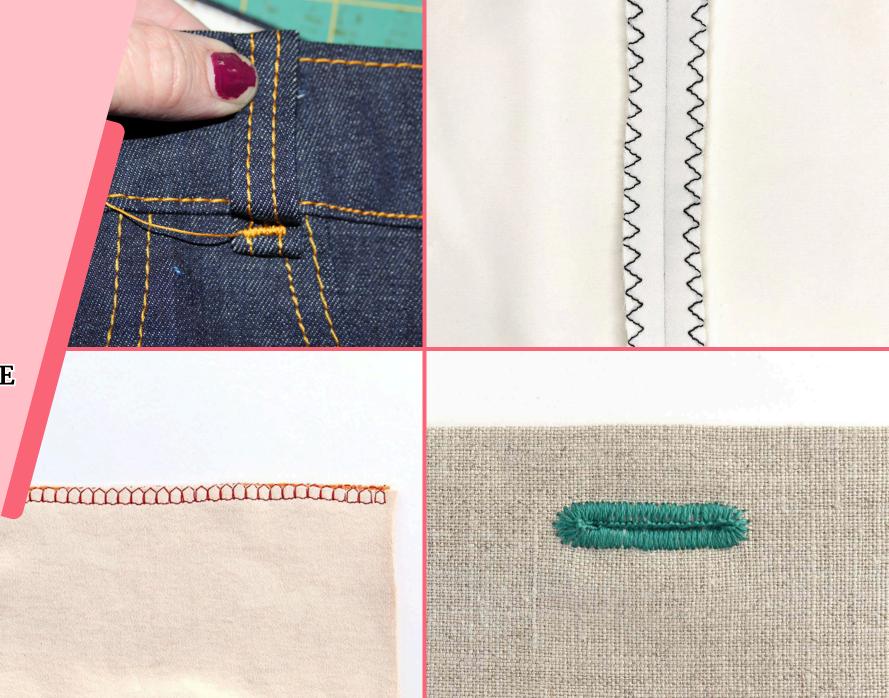

TYPES OF STITCHING ON SEWING MACHINE



#### **Sewing Machine Stitches and Their Uses**



#### 29 Types Of Stitching On Sewing Machine With Pictures



**Pad Stitching** 

**Chain Stitch** 

**Backstitch** 

**Honeycomb Stitch** 



Tatami Stitch





**Straight Stitch** 





**Zigzag Stitch** 





## **Blind Hem Stitch**









# 

#### **Overcast Stitch**





#### **Overlock Stitch**





**Lightning Stitch** 





**Feather Stitch** 





**Honeycomb Stitch** 





**Darning Stitch** 





**Box Stitch** 





## Pick Stitch





# Catch Stitch





# **Pad Stitching**





Saddle Stitch





Tack Stitch





**Blanket Stitch** 







**Chain Stitch** 





**Ladder Stitch** 





Fill Stitch





Cutwork





Surface Embroidery





Tatami Stitch





**Underlay Stitches** 





### Outline Quilting Stitches





#