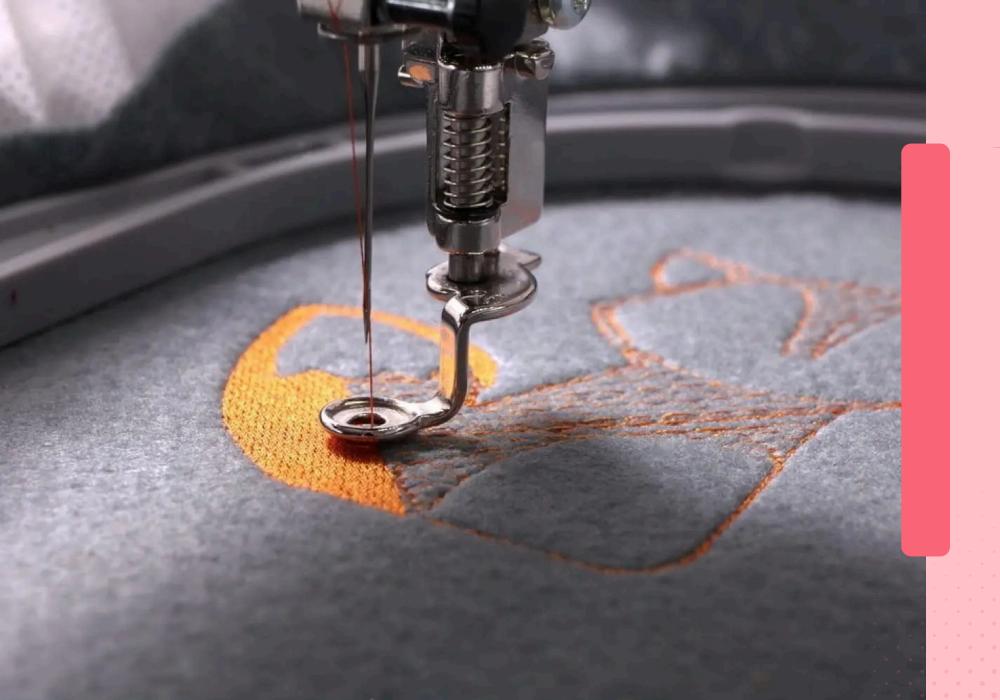

TYPES OF STITCHING ON SEWING MACHINE



#### **Sewing Machine Stitches and Their Uses**



#### 29 Types Of Stitching On Sewing Machine With Pictures



**Pad Stitching** 

**Chain Stitch** 

**Backstitch** 

**Honeycomb Stitch** 



Tatami Stitch





**Straight Stitch** 





**Zigzag Stitch** 





## **Blind Hem Stitch**









# 

#### **Overcast Stitch**





#### **Overlock Stitch**





**Lightning Stitch** 





**Feather Stitch** 





**Honeycomb Stitch** 





**Darning Stitch** 





**Box Stitch** 





## Pick Stitch





# Catch Stitch





# **Pad Stitching**





Saddle Stitch





Tack Stitch





**Blanket Stitch** 







**Chain Stitch** 





**Ladder Stitch** 





Fill Stitch





Cutwork





Surface Embroidery





Tatami Stitch





**Underlay Stitches** 





### Outline Quilting Stitches





# **Stipple Quilting**





# **Scallop Stitch**