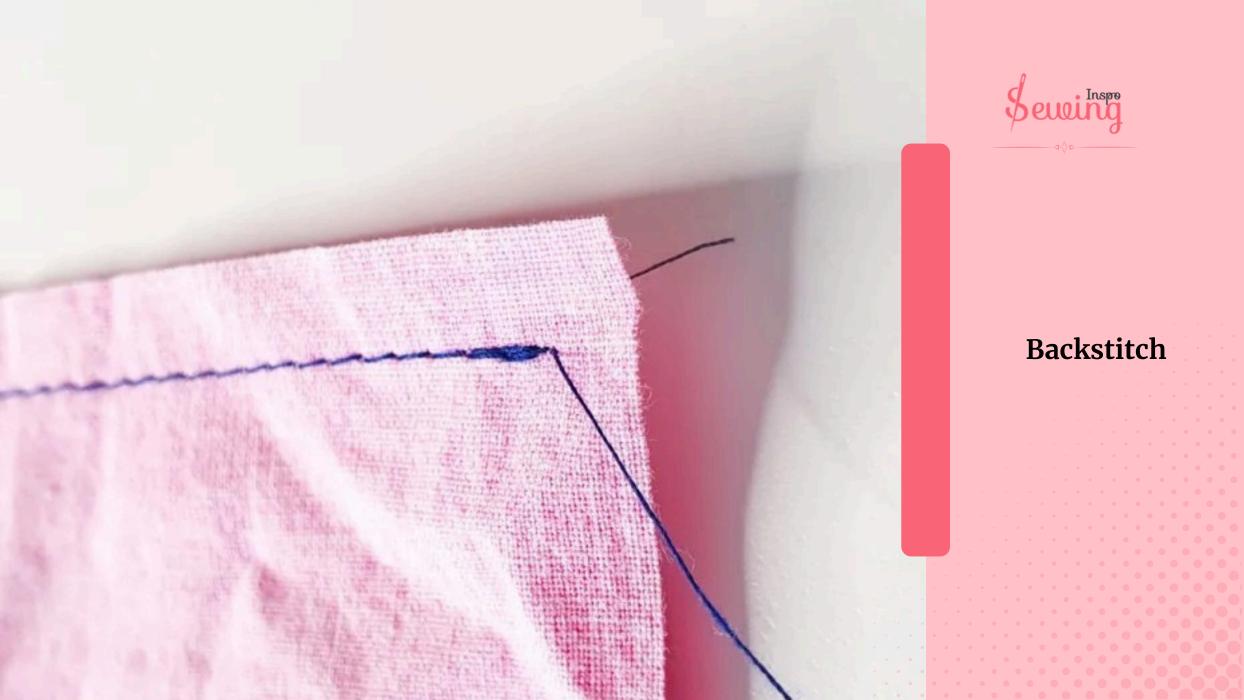

TYPES OF STITCHING ON SEWING MACHINE



#### **Sewing Machine Stitches and Their Uses**



#### 29 Types Of Stitching On Sewing Machine With Pictures



**Pad Stitching** 

**Chain Stitch** 

**Backstitch** 

**Honeycomb Stitch** 



Tatami Stitch





**Straight Stitch** 





**Zigzag Stitch** 





## **Blind Hem Stitch**









# 

#### **Overcast Stitch**





#### **Overlock Stitch**





**Lightning Stitch** 





**Feather Stitch** 





**Honeycomb Stitch** 





**Darning Stitch** 





**Box Stitch** 





## Pick Stitch





# Catch Stitch





# **Pad Stitching**





Saddle Stitch





Tack Stitch





**Blanket Stitch** 







**Chain Stitch** 





**Ladder Stitch** 





Fill Stitch





Cutwork





Surface Embroidery





Tatami Stitch





**Underlay Stitches** 





### Outline Quilting Stitches





# **Stipple Quilting**





# **Scallop Stitch**