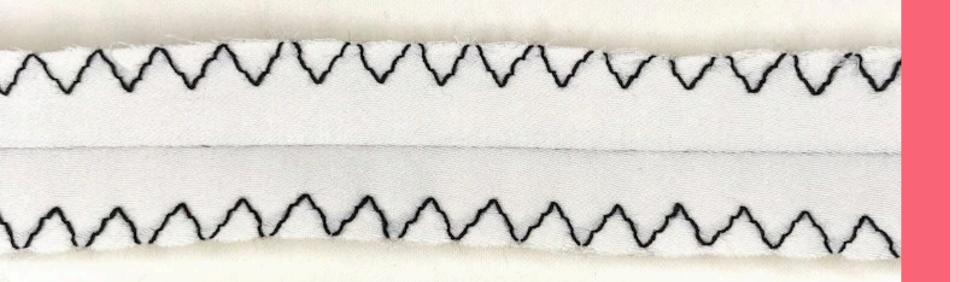

#### **Overlock Stitch**

**Lightning Stitch** 

**Feather Stitch** 

**Honeycomb Stitch** 

**Darning Stitch** 

**Box Stitch** 