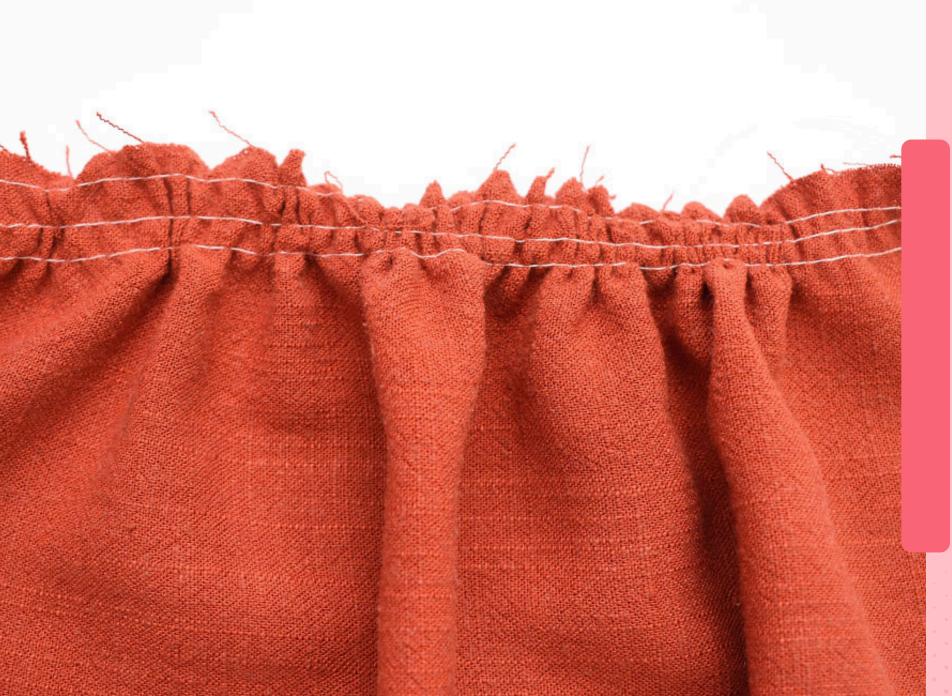

0
 0
 0

 0
 0
 0
 0
 0
 0







## What Is a Serger Stitch on Sewing Machine?

Inspo

### 11 Types Of Serger Stitch



Overedge



Chainstitch



4-Thread Overlock



**Flatlock Stitch** 



**Rolled Hem** 



3-Thread Overlock



**3-Thread Flatlock** 



**4-Thread Flatlock** 



5-Thread Stitch

| <br>• • | • |
|---------|---|
| <br>• • | • |
|         |   |
|         |   |
|         |   |
|         |   |
|         |   |
|         |   |



**Blind Hem Stitch** 



Gathering







#### Overedge / Overcast Stitch



## **Flatlock Stitch**

Sewing





### Rolled Hem Serger Stitch





# Chainstitch





# 3-Thread Overlock



POPODODODODODO

# **3-Thread Flatlock**





# 4-Thread Overlock



SINGER

### **4-Thread Flatlock**



## 5-Thread Stitch

Inspo





### **Blind Hem Stitch**





## Gathering / Ruffling Stitch