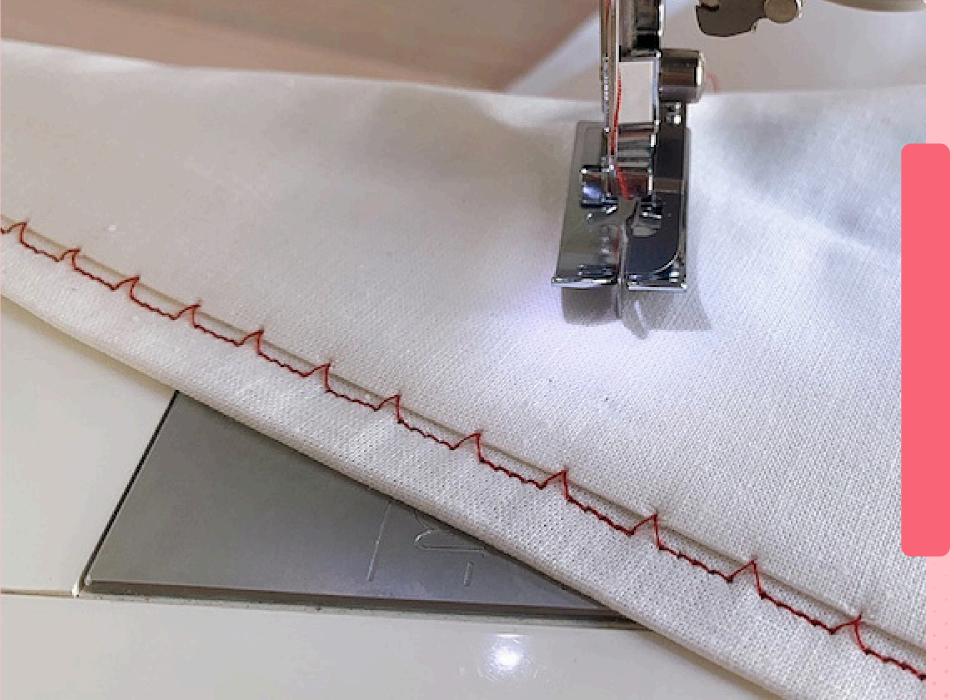

0
 0
 0
 0
 0
 0

 0
 0
 0
 0
 0
 0

 0
 0
 0
 0
 0
 0







## What Is a Serger Stitch on Sewing Machine?

Inspo

### 11 Types Of Serger Stitch



Overedge



Chainstitch



4-Thread Overlock



**Flatlock Stitch** 



**Rolled Hem** 



3-Thread Overlock



**3-Thread Flatlock** 



**4-Thread Flatlock** 



5-Thread Stitch

| <br>• • | • |
|---------|---|
| <br>• • | • |
|         |   |
|         |   |
|         |   |
|         |   |
|         |   |
|         |   |



**Blind Hem Stitch** 



Gathering







#### Overedge / Overcast Stitch



## **Flatlock Stitch**

Sewing





### Rolled Hem Serger Stitch





# Chainstitch





# 3-Thread Overlock



POPODODODODODO

# **3-Thread Flatlock**





# 4-Thread Overlock



SINGER

### **4-Thread Flatlock**



## 5-Thread Stitch

Inspo





### **Blind Hem Stitch**





## Gathering / Ruffling Stitch