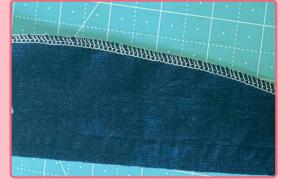

rger or overcasting foot is an excellent attachment that allows you to sew right up to the fabric edge while achieving a similar overlock finish.

. . . . . .

. . . . . . . .

 •
 •
 •
 •
 •
 •
 •
 •
 •
 •
 •
 •
 •
 •
 •
 •
 •
 •
 •
 •
 •
 •
 •
 •
 •
 •
 •
 •
 •
 •
 •
 •
 •
 •
 •
 •
 •
 •
 •
 •
 •
 •
 •
 •
 •
 •
 •
 •
 •
 •
 •
 •
 •
 •
 •
 •
 •
 •
 •
 •
 •
 •
 •
 •
 •
 •
 •
 •
 •
 •
 •
 •
 •
 •
 •
 •
 •
 •
 •
 •
 •
 •
 •
 •
 •
 •
 •
 •
 •
 •
 •
 •
 •
 •
 •
 •
 •
 •
 •
 •
 •
 •
 •
 •
 •
 •
 •
 •
 •
 •
 •
 •
 •
 •
 •
 •
 •
 •
 •

• • • • • •

• • • • • • • • •

 0
 0
 0
 0
 0

 0
 0
 0
 0
 0
 0

 0
 0
 0
 0
 0
 0

 0
 0
 0
 0
 0
 0

 0
 0
 0
 0
 0
 0

 0
 0
 0
 0
 0
 0

 0
 0
 0
 0
 0
 0







## What Is a Serger Stitch on Sewing Machine?

Inspo

### 11 Types Of Serger Stitch



Overedge



Chainstitch



4-Thread Overlock



**Flatlock Stitch** 



**Rolled Hem** 



3-Thread Overlock



**3-Thread Flatlock** 



**4-Thread Flatlock** 



5-Thread Stitch

| <br>• • | • |
|---------|---|
| <br>• • | • |
|         |   |
|         |   |
|         |   |
|         |   |
|         |   |
|         |   |



**Blind Hem Stitch** 



Gathering







#### Overedge / Overcast Stitch



## **Flatlock Stitch**

Sewing





### Rolled Hem Serger Stitch





# Chainstitch





# 3-Thread Overlock



POPODODODODODO

# **3-Thread Flatlock**





# 4-Thread Overlock



SINGER

### **4-Thread Flatlock**



## 5-Thread Stitch

Inspo





### **Blind Hem Stitch**





## Gathering / Ruffling Stitch