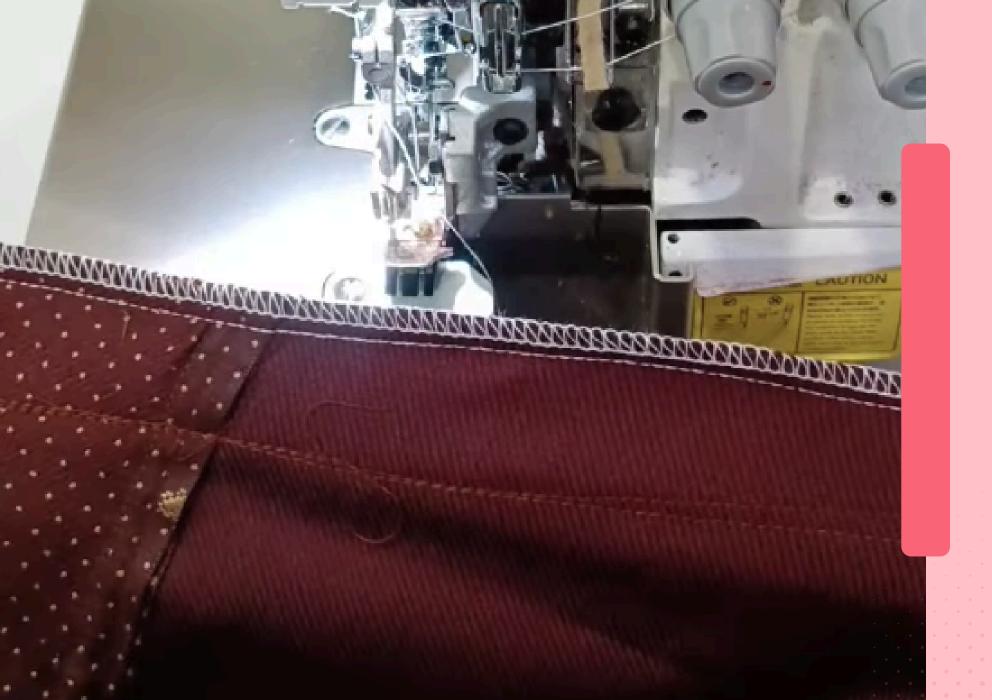

0
 0
 0

 0
 0
 0
 0
 0
 0

 0
 0
 0
 0
 0
 0

 0
 0
 0
 0
 0
 0

 0
 0
 0
 0
 0
 0







## What Is a Serger Stitch on Sewing Machine?

Inspo

### 11 Types Of Serger Stitch



Overedge



Chainstitch



4-Thread Overlock



**Flatlock Stitch** 



**Rolled Hem** 



3-Thread Overlock



**3-Thread Flatlock** 



**4-Thread Flatlock** 



5-Thread Stitch

| <br>• • | • |
|---------|---|
| <br>• • | • |
|         |   |
|         |   |
|         |   |
|         |   |
|         |   |
|         |   |



**Blind Hem Stitch** 



Gathering







#### Overedge / Overcast Stitch



## **Flatlock Stitch**

Sewing





### Rolled Hem Serger Stitch





# Chainstitch





# 3-Thread Overlock



POPODODODODODO

# **3-Thread Flatlock**





# 4-Thread Overlock



SINGER

### **4-Thread Flatlock**



## 5-Thread Stitch

Inspo





### **Blind Hem Stitch**





## Gathering / Ruffling Stitch