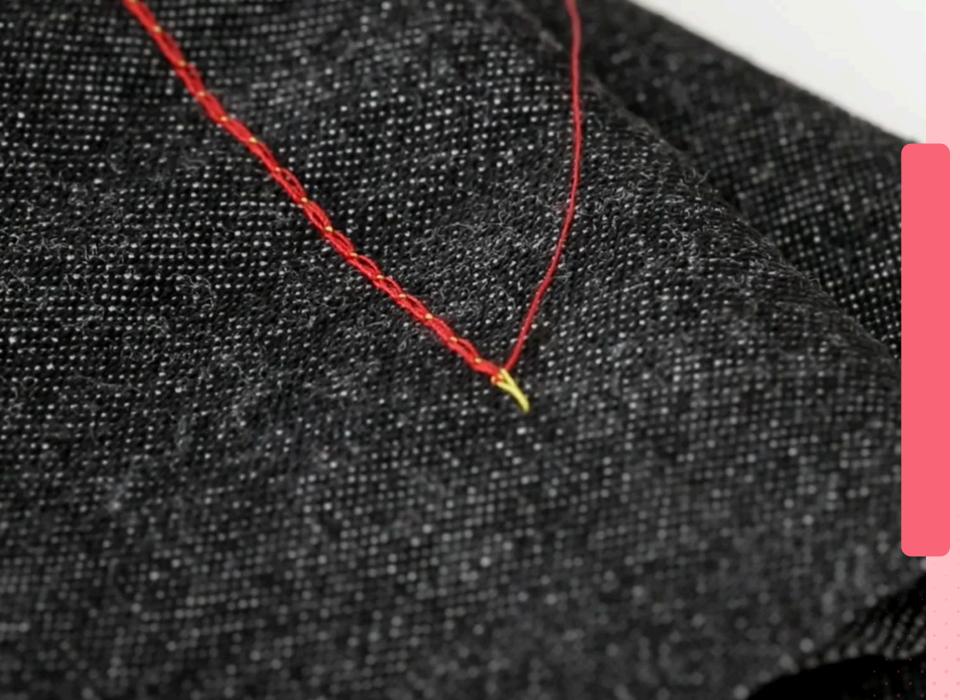

•
 •
 •
 •
 •
 •
 •
 •
 •
 •
 •
 •
 •
 •
 •
 •
 •
 •
 •
 •
 •
 •
 •
 •

• • • • • •

• • • • • • • • •

 0
 0
 0
 0
 0

 0
 0
 0
 0
 0
 0

 0
 0
 0
 0
 0
 0

 0
 0
 0
 0
 0
 0

 0
 0
 0
 0
 0
 0

 0
 0
 0
 0
 0
 0

 0
 0
 0
 0
 0
 0







## What Is a Serger Stitch on Sewing Machine?

Inspo

### 11 Types Of Serger Stitch



Overedge



Chainstitch



4-Thread Overlock



**Flatlock Stitch** 



**Rolled Hem** 



3-Thread Overlock



**3-Thread Flatlock** 



**4-Thread Flatlock** 



5-Thread Stitch

| <br>• • | • |
|---------|---|
| <br>• • | • |
|         |   |
|         |   |
|         |   |
|         |   |
|         |   |
|         |   |



**Blind Hem Stitch** 



Gathering







#### Overedge / Overcast Stitch



## **Flatlock Stitch**

Sewing





### Rolled Hem Serger Stitch





# Chainstitch





# 3-Thread Overlock



POPODODODODODO

# **3-Thread Flatlock**





# 4-Thread Overlock



SINGER

### **4-Thread Flatlock**



## 5-Thread Stitch

Inspo





### **Blind Hem Stitch**





## Gathering / Ruffling Stitch