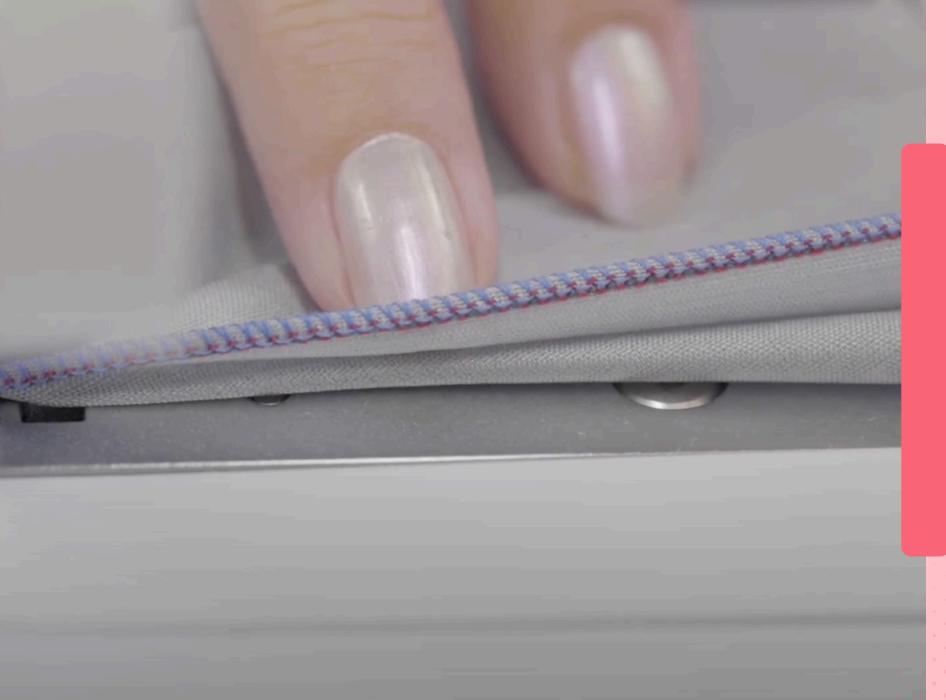

•
 •
 •
 •
 •
 •
 •
 •
 •
 •
 •
 •
 •
 •
 •
 •
 •
 •

• • • • • •

• • • • • • • • •

 0
 0
 0
 0
 0

 0
 0
 0
 0
 0
 0

 0
 0
 0
 0
 0
 0

 0
 0
 0
 0
 0
 0

 0
 0
 0
 0
 0
 0

 0
 0
 0
 0
 0
 0

 0
 0
 0
 0
 0
 0







## What Is a Serger Stitch on Sewing Machine?

Inspo

### 11 Types Of Serger Stitch



Overedge



Chainstitch



4-Thread Overlock



**Flatlock Stitch** 



**Rolled Hem** 



3-Thread Overlock



**3-Thread Flatlock** 



**4-Thread Flatlock** 



5-Thread Stitch

| <br>• • | • |
|---------|---|
| <br>• • | • |
|         |   |
|         |   |
|         |   |
|         |   |
|         |   |
|         |   |



**Blind Hem Stitch** 



Gathering







#### Overedge / Overcast Stitch



## **Flatlock Stitch**

Sewing





### Rolled Hem Serger Stitch





# Chainstitch





# 3-Thread Overlock



POPODODODODODO

# **3-Thread Flatlock**





# 4-Thread Overlock



SINGER

### **4-Thread Flatlock**



## 5-Thread Stitch

Inspo





### **Blind Hem Stitch**





## Gathering / Ruffling Stitch