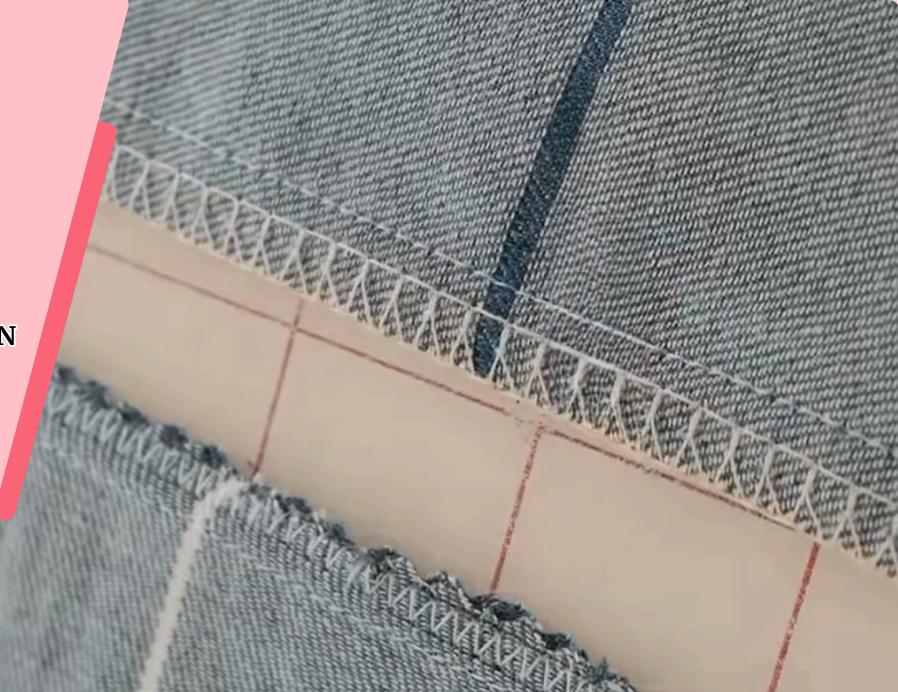

### SERGER STITCH ON SEWING MACHINE

### Can You Serge With A Regular Sewing Machine?

No, you can't fully serge with a regular sewing machine, because a true serger trims the fabric edge and finishes it with multiple threads in one go.

. . . . . . . .