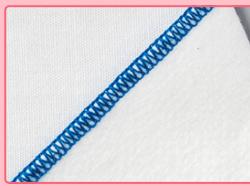

. . .

. . . . . . . .

 •
 •
 •
 •
 •
 •
 •
 •
 •
 •
 •
 •
 •
 •
 •
 •
 •
 •
 •
 •
 •
 •
 •
 •
 •
 •
 •
 •
 •
 •
 •
 •
 •
 •
 •
 •
 •
 •
 •
 •
 •
 •
 •
 •
 •
 •
 •
 •
 •
 •
 •
 •
 •
 •
 •
 •
 •
 •
 •
 •
 •
 •
 •
 •
 •
 •
 •
 •
 •
 •
 •
 •
 •
 •
 •
 •
 •
 •
 •
 •
 •
 •
 •
 •
 •
 •
 •
 •
 •
 •
 •
 •
 •
 •
 •
 •
 •
 •
 •
 •
 •
 •
 •
 •
 •
 •
 •
 •
 •
 •
 •
 •
 •
 •
 •
 •
 •
 •
 •

• • • • • •

• • • • • • • • •

 0
 0
 0
 0
 0

 0
 0
 0
 0
 0
 0

 0
 0
 0
 0
 0
 0

 0
 0
 0
 0
 0
 0

 0
 0
 0
 0
 0
 0

 0
 0
 0
 0
 0
 0

 0
 0
 0
 0
 0
 0







## What Is a Serger Stitch on Sewing Machine?

Inspo

### 11 Types Of Serger Stitch



Overedge



Chainstitch



4-Thread Overlock



**Flatlock Stitch** 



**Rolled Hem** 



3-Thread Overlock



**3-Thread Flatlock** 



**4-Thread Flatlock** 



5-Thread Stitch

| <br>• • | • |
|---------|---|
| <br>• • | • |
|         |   |
|         |   |
|         |   |
|         |   |
|         |   |
|         |   |



**Blind Hem Stitch** 



Gathering







#### Overedge / Overcast Stitch



## **Flatlock Stitch**

Sewing





### Rolled Hem Serger Stitch





# Chainstitch





# 3-Thread Overlock



POPODODODODODO

# **3-Thread Flatlock**





# 4-Thread Overlock



SINGER

### **4-Thread Flatlock**



## 5-Thread Stitch

Inspo





### **Blind Hem Stitch**





## Gathering / Ruffling Stitch