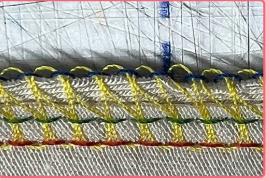

ge while achieving a similar overlock finish.

. . . . . .

. . . . . . . .

 •
 •
 •
 •
 •
 •
 •
 •
 •
 •
 •
 •
 •
 •
 •
 •
 •
 •
 •
 •
 •
 •
 •
 •
 •
 •
 •
 •
 •
 •
 •
 •
 •
 •
 •
 •
 •
 •
 •
 •
 •
 •
 •
 •
 •
 •
 •
 •
 •
 •
 •
 •
 •
 •
 •
 •
 •
 •
 •
 •
 •
 •
 •
 •
 •
 •
 •
 •
 •
 •
 •
 •
 •
 •
 •
 •
 •
 •
 •
 •
 •
 •
 •
 •
 •
 •
 •
 •
 •
 •
 •
 •
 •
 •
 •
 •
 •
 •
 •
 •
 •
 •
 •
 •
 •
 •
 •
 •
 •
 •
 •
 •
 •
 •
 •
 •
 •
 •
 •

• • • • • •

• • • • • • • • •

 0
 0
 0
 0
 0

 0
 0
 0
 0
 0
 0

 0
 0
 0
 0
 0
 0

 0
 0
 0
 0
 0
 0

 0
 0
 0
 0
 0
 0

 0
 0
 0
 0
 0
 0

 0
 0
 0
 0
 0
 0







## What Is a Serger Stitch on Sewing Machine?

Inspo

### 11 Types Of Serger Stitch



Overedge



Chainstitch



4-Thread Overlock



**Flatlock Stitch** 



**Rolled Hem** 



3-Thread Overlock



**3-Thread Flatlock** 



**4-Thread Flatlock** 



5-Thread Stitch

| <br>• • | • |
|---------|---|
| <br>• • | • |
|         |   |
|         |   |
|         |   |
|         |   |
|         |   |
|         |   |



**Blind Hem Stitch** 



Gathering







#### Overedge / Overcast Stitch



## **Flatlock Stitch**

Sewing





### Rolled Hem Serger Stitch





# Chainstitch





# 3-Thread Overlock



POPODODODODODO

# **3-Thread Flatlock**





# 4-Thread Overlock



SINGER

### **4-Thread Flatlock**



## 5-Thread Stitch

Inspo





### **Blind Hem Stitch**





## Gathering / Ruffling Stitch