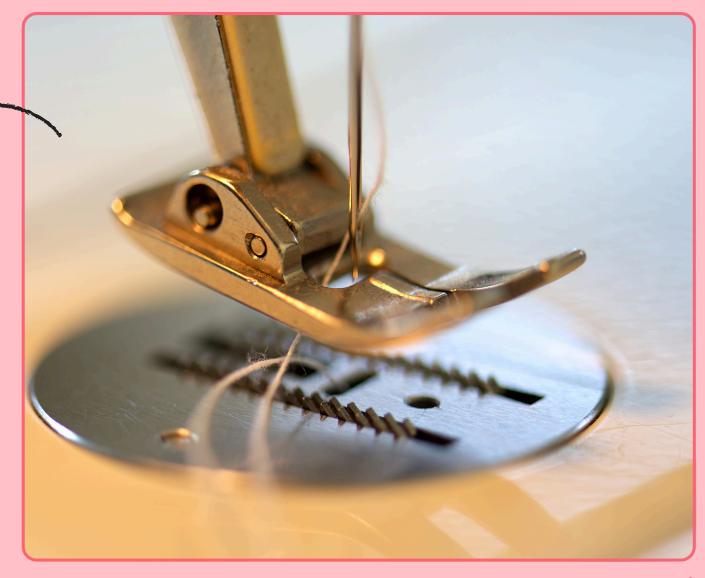

### Serger Attachment For Sewing Machine

A serger or overcasting foot is an excellent attachment that allows you to sew right up to the fabric edge while achieving a similar overlock finish.

. . . . . .