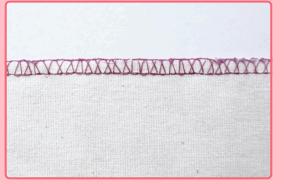

achine

A serger or overcasting foot is an excellent attachment that allows you to sew right up to the fabric edge while achieving a similar overlock finish.

. . . . . .

. . . . . . . .

 •
 •
 •
 •
 •
 •
 •
 •
 •
 •
 •
 •
 •
 •
 •
 •
 •
 •
 •
 •
 •
 •
 •
 •
 •
 •
 •
 •
 •
 •
 •
 •
 •
 •
 •
 •
 •
 •
 •
 •
 •
 •
 •
 •
 •
 •
 •
 •
 •
 •
 •
 •
 •
 •
 •
 •
 •
 •
 •
 •
 •
 •
 •
 •
 •
 •
 •
 •
 •
 •
 •
 •
 •
 •
 •
 •
 •
 •
 •
 •
 •
 •
 •
 •
 •
 •
 •
 •
 •
 •
 •
 •
 •
 •
 •
 •
 •
 •
 •
 •
 •
 •
 •
 •
 •
 •
 •
 •
 •
 •
 •
 •
 •
 •
 •
 •
 •
 •
 •

• • • • • •

• • • • • • • • •

 0
 0
 0
 0
 0

 0
 0
 0
 0
 0
 0

 0
 0
 0
 0
 0
 0

 0
 0
 0
 0
 0
 0

 0
 0
 0
 0
 0
 0

 0
 0
 0
 0
 0
 0

 0
 0
 0
 0
 0
 0







## What Is a Serger Stitch on Sewing Machine?

Inspo

### 11 Types Of Serger Stitch



Overedge



Chainstitch



4-Thread Overlock



**Flatlock Stitch** 



**Rolled Hem** 



3-Thread Overlock



**3-Thread Flatlock** 



**4-Thread Flatlock** 



5-Thread Stitch

| <br>• • | • |
|---------|---|
| <br>• • | • |
|         |   |
|         |   |
|         |   |
|         |   |
|         |   |
|         |   |



**Blind Hem Stitch** 



Gathering







#### Overedge / Overcast Stitch



## **Flatlock Stitch**

Sewing





### Rolled Hem Serger Stitch





# Chainstitch





# 3-Thread Overlock



POPODODODODODO

# **3-Thread Flatlock**





# 4-Thread Overlock



SINGER

### **4-Thread Flatlock**



## 5-Thread Stitch

Inspo





### **Blind Hem Stitch**





## Gathering / Ruffling Stitch