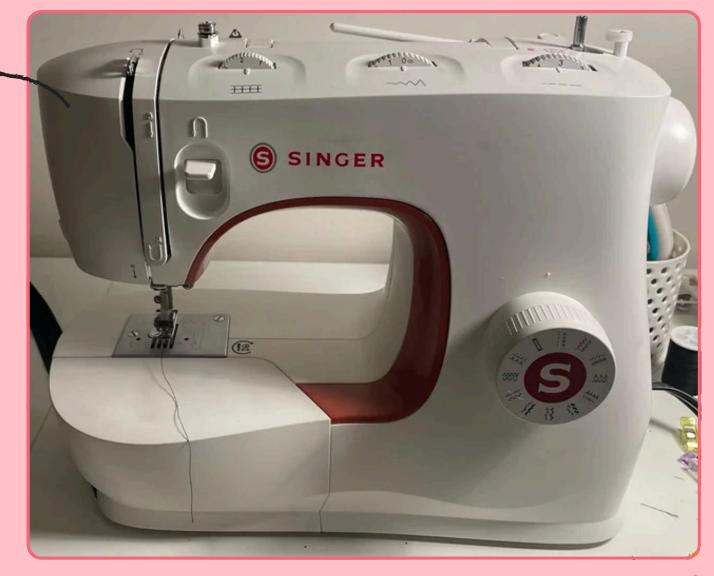

### SERGER STITCH ON SEWING MACHINE



### Can You Serge With A Regular Sewing Machine?

No, you can't fully serge with a regular sewing machine, because a true serger trims the fabric edge and finishes it with multiple threads in one go.

. . . . . . . .

. . . . . .

• • • • • •

• • • • • • • • • • •





### Serger Attachment For Sewing Machine

A serger or overcasting foot is an excellent attachment that allows you to sew right up to the fabric edge while achieving a similar overlock finish.

. . . . . .

. . . . . . . .

 •
 •
 •
 •
 •
 •
 •
 •
 •
 •
 •
 •
 •
 •
 •
 •
 •
 •
 •
 •
 •
 •
 •
 •
 •
 •
 •
 •
 •
 •
 •
 •
 •
 •
 •
 •
 •
 •
 •
 •
 •
 •
 •
 •
 •
 •
 •
 •
 •
 •
 •
 •
 •
 •
 •
 •
 •
 •
 •
 •
 •
 •
 •
 •
 •
 •
 •
 •
 •
 •
 •
 •
 •
 •
 •
 •
 •
 •
 •
 •
 •
 •
 •
 •
 •
 •
 •
 •
 •
 •
 •
 •
 •
 •
 •
 •
 •
 •
 •
 •
 •
 •
 •
 •
 •
 •
 •
 •
 •
 •
 •
 •
 •
 •
 •
 •
 •
 •
 •

• • • • • •

• • • • • • • • •

 0
 0
 0
 0
 0

 0
 0
 0
 0
 0
 0

 0
 0
 0
 0
 0
 0

 0
 0
 0
 0
 0
 0

 0
 0
 0
 0
 0
 0

 0
 0
 0
 0
 0
 0

 0
 0
 0
 0
 0
 0







## What Is a Serger Stitch on Sewing Machine?