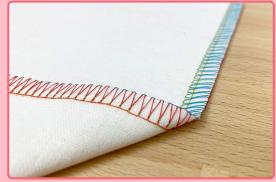

ting foot is an excellent attachment that allows you to sew right up to the fabric edge while achieving a similar overlock finish.

. . . . . .

. . . . . . . .

 •
 •
 •
 •
 •
 •
 •
 •
 •
 •
 •
 •
 •
 •
 •
 •
 •
 •
 •
 •
 •
 •
 •
 •
 •
 •
 •
 •
 •
 •
 •
 •
 •
 •
 •
 •
 •
 •
 •
 •
 •
 •
 •
 •
 •
 •
 •
 •
 •
 •
 •
 •
 •
 •
 •
 •
 •
 •
 •
 •
 •
 •
 •
 •
 •
 •
 •
 •
 •
 •
 •
 •
 •
 •
 •
 •
 •
 •
 •
 •
 •
 •
 •
 •
 •
 •
 •
 •
 •
 •
 •
 •
 •
 •
 •
 •
 •
 •
 •
 •
 •
 •
 •
 •
 •
 •
 •
 •
 •
 •
 •
 •
 •
 •
 •
 •
 •
 •
 •

• • • • • •

• • • • • • • • •

 0
 0
 0
 0
 0

 0
 0
 0
 0
 0
 0

 0
 0
 0
 0
 0
 0

 0
 0
 0
 0
 0
 0

 0
 0
 0
 0
 0
 0

 0
 0
 0
 0
 0
 0

 0
 0
 0
 0
 0
 0







## What Is a Serger Stitch on Sewing Machine?

Inspo

### 11 Types Of Serger Stitch



Overedge



Chainstitch



4-Thread Overlock



**Flatlock Stitch** 



**Rolled Hem** 



3-Thread Overlock



**3-Thread Flatlock** 



**4-Thread Flatlock** 



5-Thread Stitch

| <br>• • | • |
|---------|---|
| <br>• • | • |
|         |   |
|         |   |
|         |   |
|         |   |
|         |   |
|         |   |



**Blind Hem Stitch** 



Gathering







#### Overedge / Overcast Stitch



## **Flatlock Stitch**

Sewing





### Rolled Hem Serger Stitch





# Chainstitch





# 3-Thread Overlock



POPODODODODODO

# **3-Thread Flatlock**





# 4-Thread Overlock



SINGER

### **4-Thread Flatlock**



## 5-Thread Stitch

Inspo





### **Blind Hem Stitch**





## Gathering / Ruffling Stitch