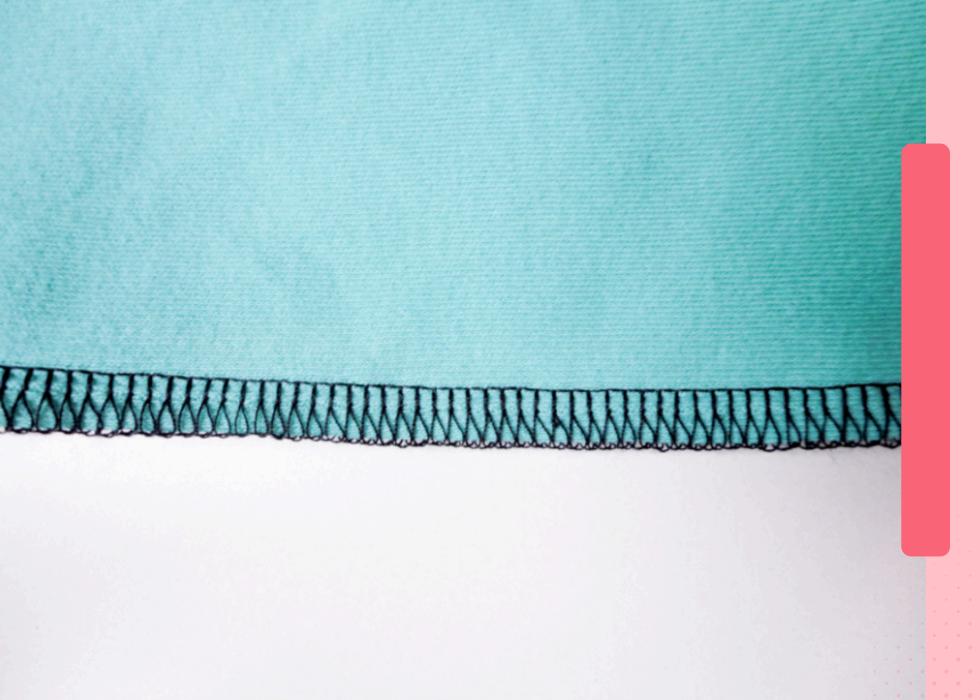

. . . . . .

• • • • • •

• • • • • • • • • • •





### Serger Attachment For Sewing Machine

A serger or overcasting foot is an excellent attachment that allows you to sew right up to the fabric edge while achieving a similar overlock finish.

. . . . . .

. . . . . . . .

 •
 •
 •
 •
 •
 •
 •
 •
 •
 •
 •
 •
 •
 •
 •
 •
 •
 •
 •
 •
 •
 •
 •
 •
 •
 •
 •
 •
 •
 •
 •
 •
 •
 •
 •
 •
 •
 •
 •
 •
 •
 •
 •
 •
 •
 •
 •
 •
 •
 •
 •
 •
 •
 •
 •
 •
 •
 •
 •
 •
 •
 •
 •
 •
 •
 •
 •
 •
 •
 •
 •
 •
 •
 •
 •
 •
 •
 •
 •
 •
 •
 •
 •
 •
 •
 •
 •
 •
 •
 •
 •
 •
 •
 •
 •
 •
 •
 •
 •
 •
 •
 •
 •
 •
 •
 •
 •
 •
 •
 •
 •
 •
 •
 •
 •
 •
 •
 •
 •

• • • • • •

• • • • • • • • •

 0
 0
 0
 0
 0

 0
 0
 0
 0
 0
 0

 0
 0
 0
 0
 0
 0

 0
 0
 0
 0
 0
 0

 0
 0
 0
 0
 0
 0

 0
 0
 0
 0
 0
 0

 0
 0
 0
 0
 0
 0







## What Is a Serger Stitch on Sewing Machine?

Inspo

### 11 Types Of Serger Stitch



Overedge



Chainstitch



4-Thread Overlock



**Flatlock Stitch** 



**Rolled Hem** 



3-Thread Overlock



**3-Thread Flatlock** 



**4-Thread Flatlock** 



5-Thread Stitch

| <br>• • | • |
|---------|---|
| <br>• • | • |
|         |   |
|         |   |
|         |   |
|         |   |
|         |   |
|         |   |



**Blind Hem Stitch** 



Gathering







#### Overedge / Overcast Stitch



## **Flatlock Stitch**

Sewing





### Rolled Hem Serger Stitch





# Chainstitch





# 3-Thread Overlock



POPODODODODODO

# **3-Thread Flatlock**





# 4-Thread Overlock



SINGER

### **4-Thread Flatlock**



## 5-Thread Stitch

Inspo





### **Blind Hem Stitch**





## Gathering / Ruffling Stit