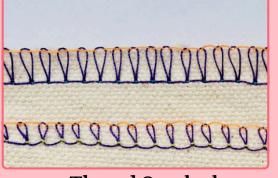

t up to the fabric edge while achieving a similar overlock finish.

. . . . . .

. . . . . . . .

 •
 •
 •
 •
 •
 •
 •
 •
 •
 •
 •
 •
 •
 •
 •
 •
 •
 •
 •
 •
 •
 •
 •
 •
 •
 •
 •
 •
 •
 •
 •
 •
 •
 •
 •
 •
 •
 •
 •
 •
 •
 •
 •
 •
 •
 •
 •
 •
 •
 •
 •
 •
 •
 •
 •
 •
 •
 •
 •
 •
 •
 •
 •
 •
 •
 •
 •
 •
 •
 •
 •
 •
 •
 •
 •
 •
 •
 •
 •
 •
 •
 •
 •
 •
 •
 •
 •
 •
 •
 •
 •
 •
 •
 •
 •
 •
 •
 •
 •
 •
 •
 •
 •
 •
 •
 •
 •
 •
 •
 •
 •
 •
 •
 •
 •
 •
 •
 •
 •

• • • • • •

• • • • • • • • •

 0
 0
 0
 0
 0

 0
 0
 0
 0
 0
 0

 0
 0
 0
 0
 0
 0

 0
 0
 0
 0
 0
 0

 0
 0
 0
 0
 0
 0

 0
 0
 0
 0
 0
 0

 0
 0
 0
 0
 0
 0







## What Is a Serger Stitch on Sewing Machine?

Inspo

### 11 Types Of Serger Stitch



Overedge



Chainstitch



4-Thread Overlock



**Flatlock Stitch** 



**Rolled Hem** 



3-Thread Overlock



**3-Thread Flatlock** 



**4-Thread Flatlock** 



5-Thread Stitch

| <br>• • | • |
|---------|---|
| <br>• • | • |
|         |   |
|         |   |
|         |   |
|         |   |
|         |   |
|         |   |



**Blind Hem Stitch** 



Gathering







#### Overedge / Overcast Stitch



## **Flatlock Stitch**

Sewing





### Rolled Hem Serger Stitch





# Chainstitch





# 3-Thread Overlock



POPODODODODODO

# **3-Thread Flatlock**





# 4-Thread Overlock



SINGER

### **4-Thread Flatlock**



## 5-Thread Stitch

Inspo





### **Blind Hem Stitch**





## Gathering / Ruffling Stitch