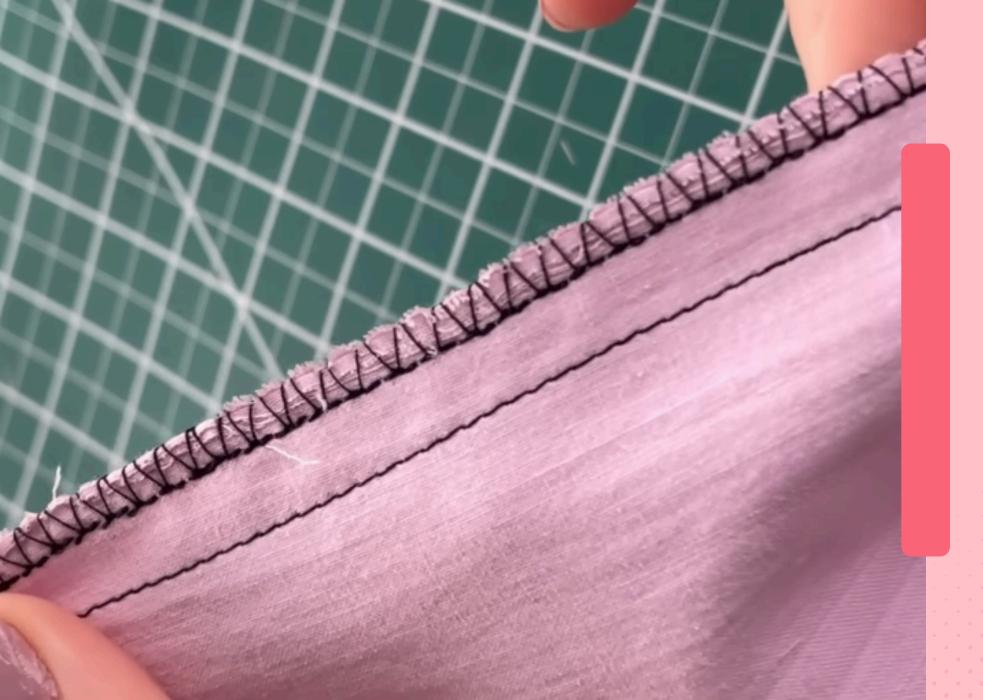

•
 •
 •
 •
 •
 •
 •
 •
 •
 •
 •
 •
 •
 •
 •
 •
 •
 •
 •
 •
 •
 •
 •
 •
 •
 •
 •
 •
 •
 •
 •
 •
 •
 •
 •
 •
 •
 •
 •
 •
 •
 •
 •
 •
 •
 •
 •
 •
 •
 •
 •
 •
 •
 •
 •
 •
 •
 •
 •

• • • • • •

• • • • • • • • •

 0
 0
 0
 0
 0

 0
 0
 0
 0
 0
 0

 0
 0
 0
 0
 0
 0

 0
 0
 0
 0
 0
 0

 0
 0
 0
 0
 0
 0

 0
 0
 0
 0
 0
 0

 0
 0
 0
 0
 0
 0







## What Is a Serger Stitch on Sewing Machine?

Inspo

### 11 Types Of Serger Stitch



Overedge



Chainstitch



4-Thread Overlock



**Flatlock Stitch** 



**Rolled Hem** 



3-Thread Overlock



**3-Thread Flatlock** 



**4-Thread Flatlock** 



5-Thread Stitch

| <br>• • | • |
|---------|---|
| <br>• • | • |
|         |   |
|         |   |
|         |   |
|         |   |
|         |   |
|         |   |



**Blind Hem Stitch** 



Gathering







#### Overedge / Overcast Stitch



## **Flatlock Stitch**

Sewing





### Rolled Hem Serger Stitch





# Chainstitch





# 3-Thread Overlock



POPODODODODODO

# **3-Thread Flatlock**





# 4-Thread Overlock



SINGER

### **4-Thread Flatlock**



## 5-Thread Stitch

Inspo





### **Blind Hem Stitch**





## Gathering / Ruffling Stitch